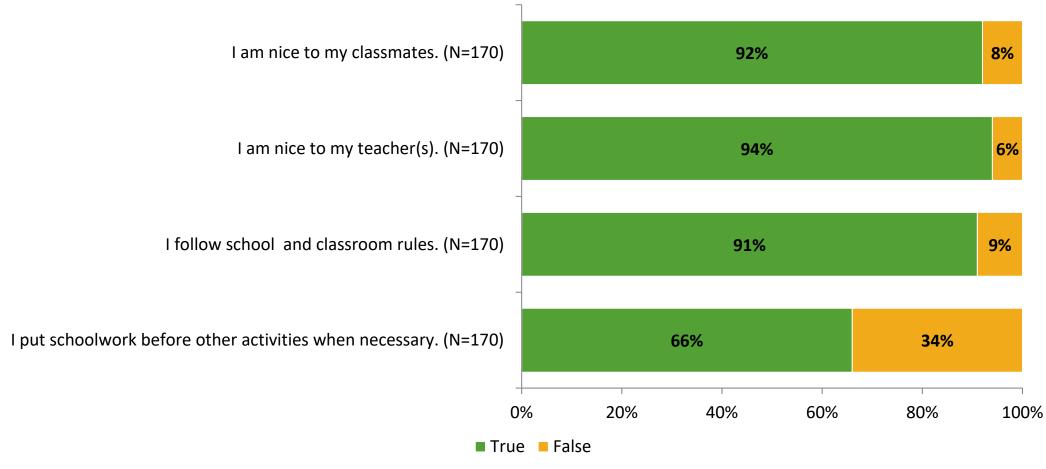

# Student Engagement Survey for Elementary Students: Mildred Helms Elementary School

Results and Analysis

2023-2024



## **Overall Engagement**



# **Overall Engagement (Continued)**



#### **Like School**

Thinking about how you feel/act most of the time, is the following statement true or false?

**Generally, I like school.** (N=166)



## **Class Experience**



## **Academic Support**



#### Relevance



#### **Involvement**



# **Self-Management**



#### Grit



#### **Acceptance**



#### **Relationships with Peers**



## **Relationships with Adults in School**



# **Participation in Extracurricular Activities**

Did you participate in any extracurricular activities this school year? (N=170)



#### Please select the extracurricular activities you participated in.

Please select the extracurricular activities you participated in. (N=113)



15

K12 Insight

703.542.9601 | www.k12insight.com