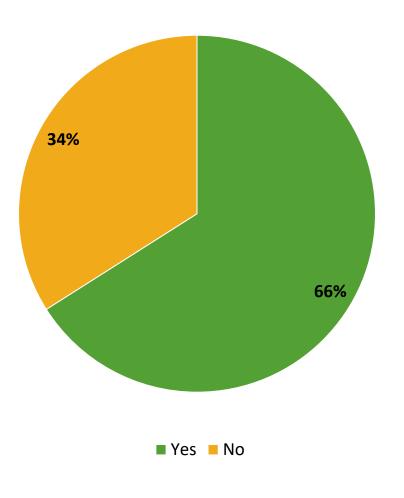

# **Participation in Extracurricular Activities**

Did you participate in any extracurricular activities this school year? (N=170)