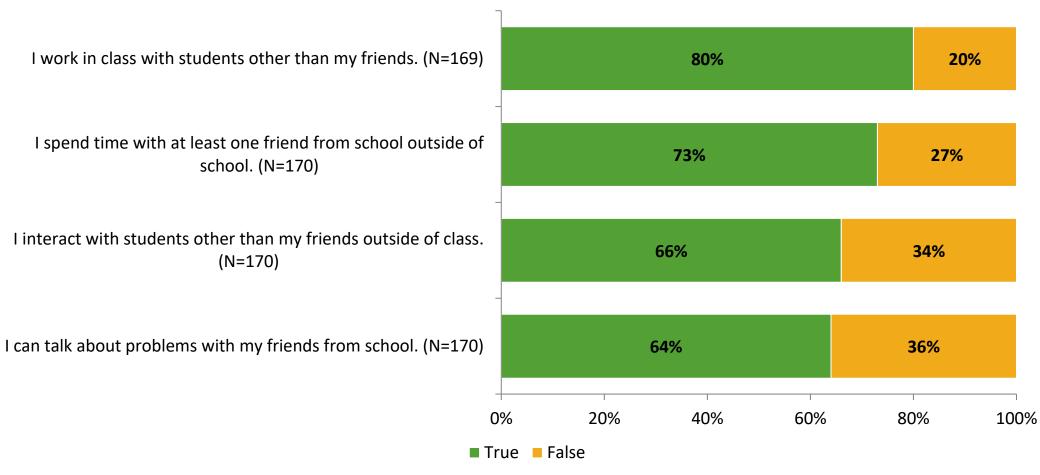

# Student Engagement Survey for Elementary Students: Mildred Helms Elementary School

Results and Analysis

2023-2024



## **Overall Engagement**



# **Overall Engagement (Continued)**



#### **Like School**

Thinking about how you feel/act most of the time, is the following statement true or false?

**Generally, I like school.** (N=166)



## **Class Experience**



## **Academic Support**



#### Relevance



#### **Involvement**



# **Self-Management**



#### Grit



#### **Acceptance**



#### **Relationships with Peers**



## **Relationships with Adults in School**



# **Participation in Extracurricular Activities**

Did you participate in any extracurricular activities this school year? (N=170)



#### Please select the extracurricular activities you participated in.

Please select the extracurricular activities you participated in. (N=113)



15

K12 Insight

703.542.9601 | www.k12insight.com