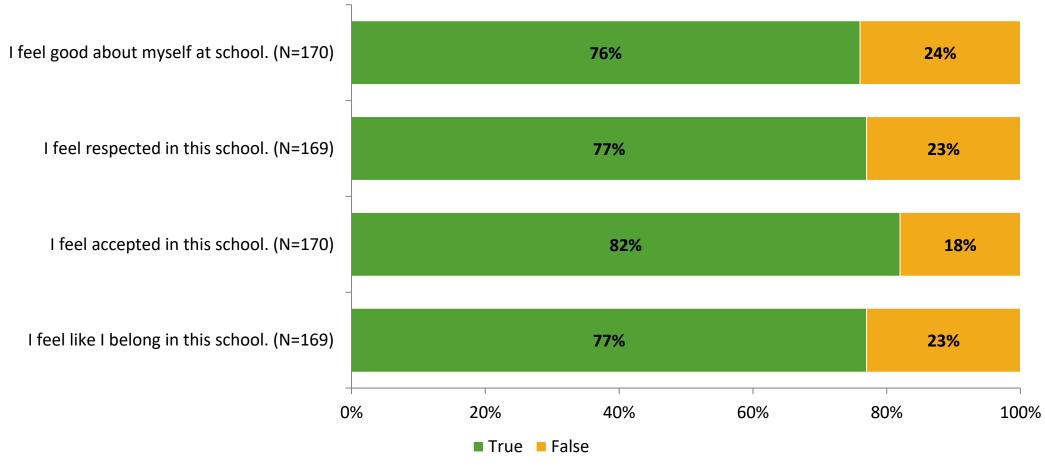

# Student Engagement Survey for Elementary Students: Mildred Helms Elementary School

Results and Analysis

2023-2024



## **Overall Engagement**



# **Overall Engagement (Continued)**



#### **Like School**

Thinking about how you feel/act most of the time, is the following statement true or false?

**Generally, I like school.** (N=166)



## **Class Experience**



## **Academic Support**



#### Relevance



#### **Involvement**



# **Self-Management**



#### Grit



#### **Acceptance**



#### **Relationships with Peers**



## **Relationships with Adults in School**



# **Participation in Extracurricular Activities**

Did you participate in any extracurricular activities this school year? (N=170)



#### Please select the extracurricular activities you participated in.

Please select the extracurricular activities you participated in. (N=113)



15

K12 Insight

703.542.9601 | www.k12insight.com