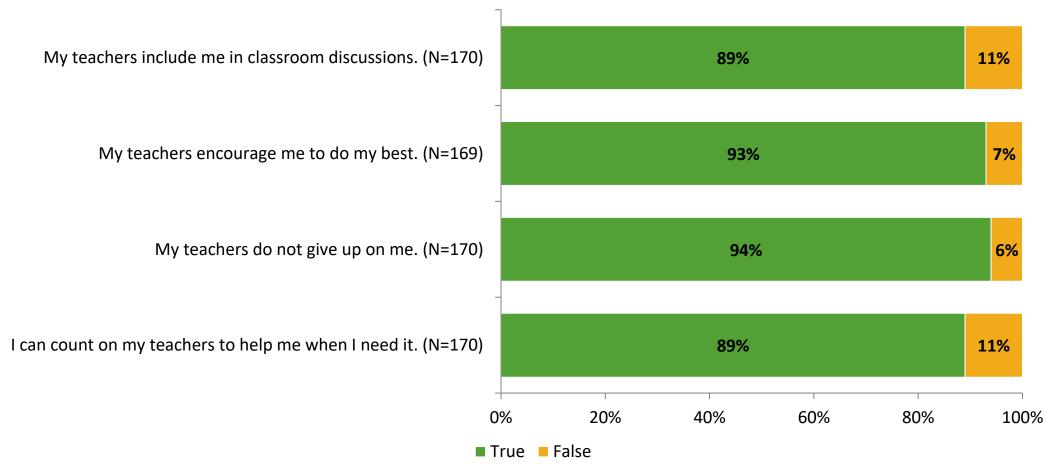

# Student Engagement Survey for Elementary Students: Mildred Helms Elementary School

Results and Analysis

2023-2024



## **Overall Engagement**



# **Overall Engagement (Continued)**



#### **Like School**

Thinking about how you feel/act most of the time, is the following statement true or false?

**Generally, I like school.** (N=166)



## **Class Experience**



## **Academic Support**



#### Relevance



#### **Involvement**



# **Self-Management**



#### Grit



#### **Acceptance**



#### **Relationships with Peers**



## **Relationships with Adults in School**



# **Participation in Extracurricular Activities**

Did you participate in any extracurricular activities this school year? (N=170)



#### Please select the extracurricular activities you participated in.

Please select the extracurricular activities you participated in. (N=113)



15

K12 Insight

703.542.9601 | www.k12insight.com