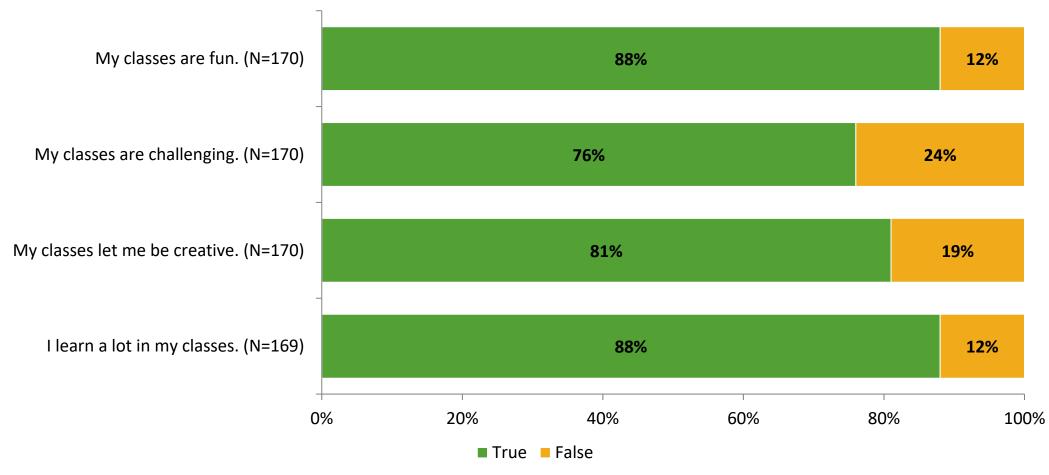

# Student Engagement Survey for Elementary Students: Mildred Helms Elementary School

Results and Analysis

2023-2024



## **Overall Engagement**



# **Overall Engagement (Continued)**



#### **Like School**

Thinking about how you feel/act most of the time, is the following statement true or false?

**Generally, I like school.** (N=166)



## **Class Experience**



## **Academic Support**



#### Relevance



#### **Involvement**



# **Self-Management**



#### Grit



#### **Acceptance**



#### **Relationships with Peers**



## **Relationships with Adults in School**



# **Participation in Extracurricular Activities**

Did you participate in any extracurricular activities this school year? (N=170)



#### Please select the extracurricular activities you participated in.

Please select the extracurricular activities you participated in. (N=113)



15

K12 Insight

703.542.9601 | www.k12insight.com