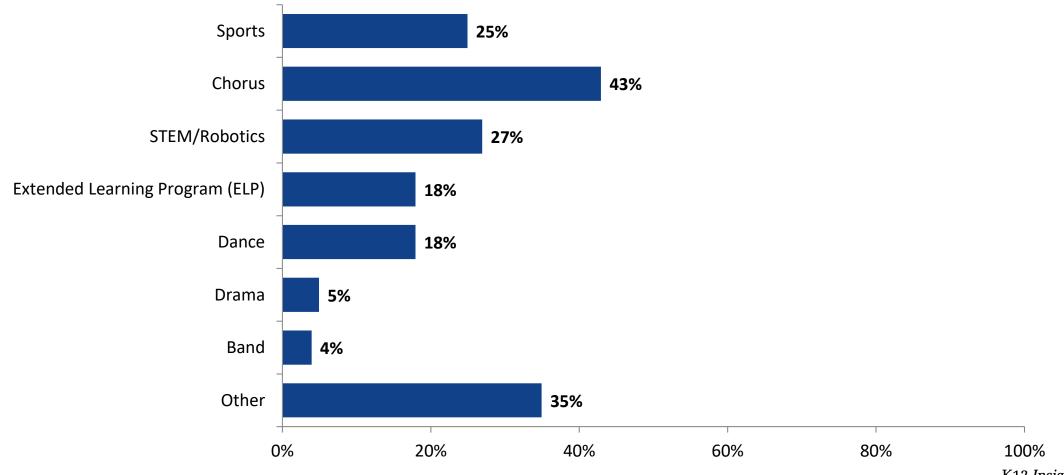

#### Please select the extracurricular activities you participated in.

Please select the extracurricular activities you participated in. (N=113)

15

K12 Insight

703.542.9601 | www.k12insight.com