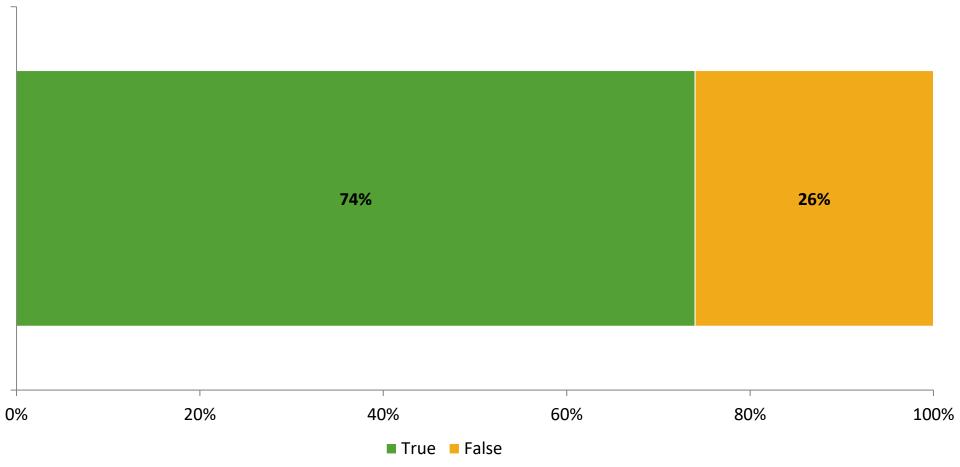

#### **Like School**

Thinking about how you feel/act most of the time, is the following statement true or false?

**Generally, I like school.** (N=166)