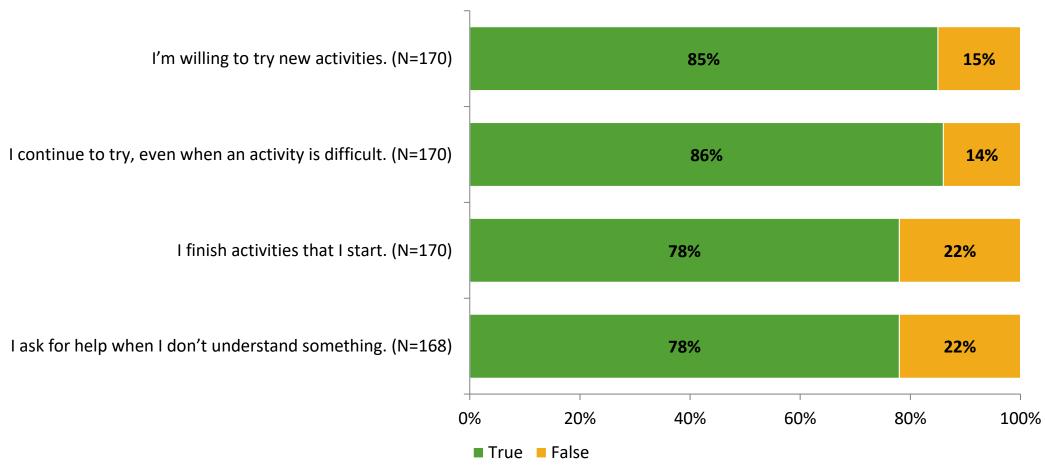

# Student Engagement Survey for Elementary Students: Mildred Helms Elementary School

Results and Analysis

2023-2024



## **Overall Engagement**



# **Overall Engagement (Continued)**



#### **Like School**

Thinking about how you feel/act most of the time, is the following statement true or false?

**Generally, I like school.** (N=166)



## **Class Experience**



## **Academic Support**



#### Relevance



#### **Involvement**



# **Self-Management**



#### Grit



#### **Acceptance**



#### **Relationships with Peers**



## **Relationships with Adults in School**



# **Participation in Extracurricular Activities**

Did you participate in any extracurricular activities this school year? (N=170)



#### Please select the extracurricular activities you participated in.

Please select the extracurricular activities you participated in. (N=113)



15

K12 Insight

703.542.9601 | www.k12insight.com