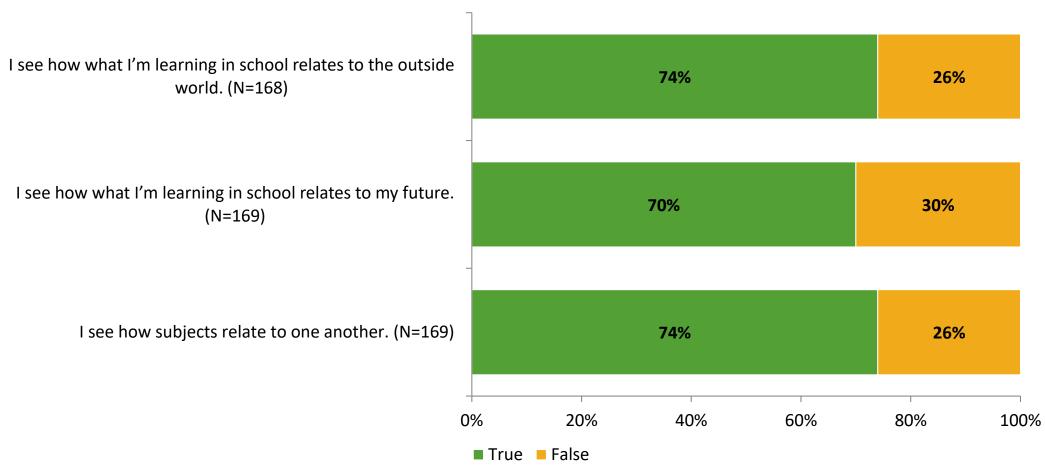

# Student Engagement Survey for Elementary Students: Mildred Helms Elementary School

Results and Analysis

2023-2024



## **Overall Engagement**



# **Overall Engagement (Continued)**



#### **Like School**

Thinking about how you feel/act most of the time, is the following statement true or false?

**Generally, I like school.** (N=166)



## **Class Experience**



## **Academic Support**



#### Relevance



#### **Involvement**



# **Self-Management**



#### Grit



#### **Acceptance**



#### **Relationships with Peers**



## **Relationships with Adults in School**



# **Participation in Extracurricular Activities**

Did you participate in any extracurricular activities this school year? (N=170)



#### Please select the extracurricular activities you participated in.

Please select the extracurricular activities you participated in. (N=113)



15

K12 Insight

703.542.9601 | www.k12insight.com