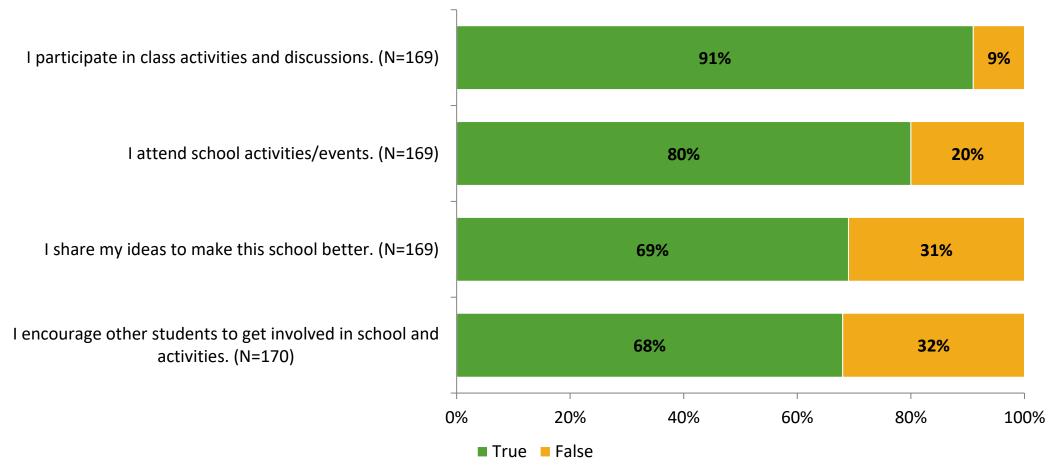

# Student Engagement Survey for Elementary Students: Mildred Helms Elementary School

Results and Analysis

2023-2024



## **Overall Engagement**



# **Overall Engagement (Continued)**



#### **Like School**

Thinking about how you feel/act most of the time, is the following statement true or false?

**Generally, I like school.** (N=166)



## **Class Experience**



## **Academic Support**



#### Relevance



#### **Involvement**



# **Self-Management**



#### Grit



#### **Acceptance**



#### **Relationships with Peers**



## **Relationships with Adults in School**



# **Participation in Extracurricular Activities**

Did you participate in any extracurricular activities this school year? (N=170)



#### Please select the extracurricular activities you participated in.

Please select the extracurricular activities you participated in. (N=113)



15

K12 Insight

703.542.9601 | www.k12insight.com