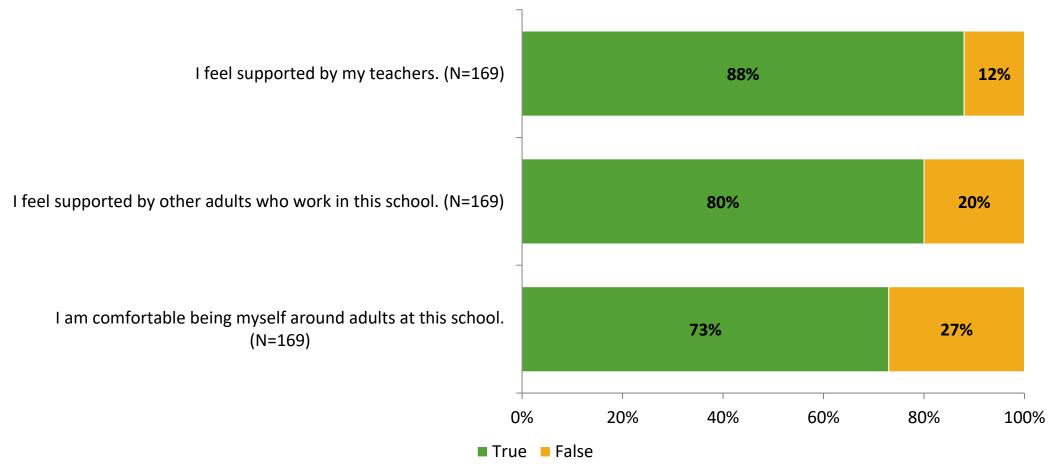

# Student Engagement Survey for Elementary Students: Mildred Helms Elementary School

Results and Analysis

2023-2024



## **Overall Engagement**



# **Overall Engagement (Continued)**



#### **Like School**

Thinking about how you feel/act most of the time, is the following statement true or false?

**Generally, I like school.** (N=166)



## **Class Experience**



## **Academic Support**



#### Relevance



#### **Involvement**



# **Self-Management**



#### Grit



#### **Acceptance**



#### **Relationships with Peers**



## **Relationships with Adults in School**



# **Participation in Extracurricular Activities**

Did you participate in any extracurricular activities this school year? (N=170)



#### Please select the extracurricular activities you participated in.

Please select the extracurricular activities you participated in. (N=113)



15

K12 Insight

703.542.9601 | www.k12insight.com